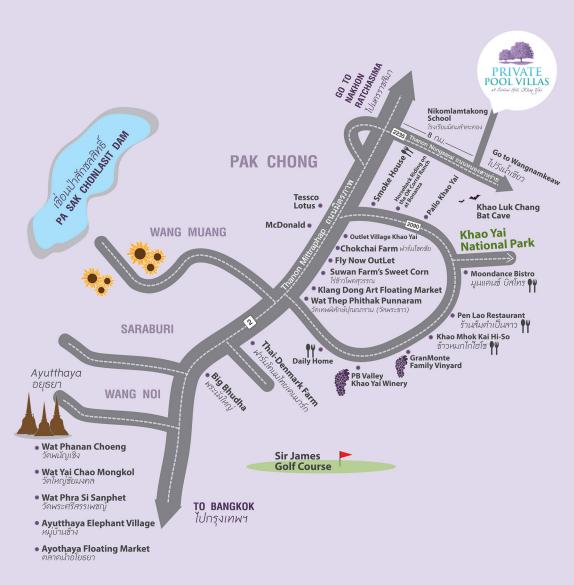

# LOCAL ACTIVITIES & ATTRACTIONS

No matter how long or short your visit is to Pak Chong, there are plenty of activities to keep you busy while you're here. Vineyards, national parks, shopping and dining, cultural and historical attractions, golf and more - it's all available to you within a short distance from The Private Pool Villas at Civilai Hill Khao Yai. We would be happy to help you arrange your activities so please don't hesitate to let us know if you need any assistance.

อำเภอปากช่อง จ.นครราชสีมา เป็นแหล่งท่องเที่ยวที่ไม่โกลจากกรุงเทพฯ มากนักกีสามารถสัมผัสถึง ความสวยงามของธรรมชาติ และมีนปาทีโอบล้อมด้วยชุนเขา มีกิจกรรมให้คุณเลือกทำมากมาย ตั้งแต่ การเยี่ยมชมไร่ไวน์ ศึกษาธรรมชาติที่อุทยานแห่งชาติ สถานที่ท่องเที่ยวทางวัฒนธรรมและประวัติศาสตร์ ศูนย์รวม แหล่งจำหน่ายเสื้อผ้าแฟชั่นให้คุณได้ชื่อปปั้ง สนามกอล์ฟ และอื่นๆ อีกมากมาย ทั้งหมดนี้ เพียงคุณขับรถไม่ก็นาที จาก เคอะ ไพรเวท พูล วิลล่า แอท ศิวิโลอิลล์ เขาใหญ่